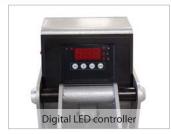

#### **Features:**

- Wide auto-open clam operation
- Fingertip pressure control
- · Robust steel construction for strength and durability
- Self adhesive silicone base pad
- Manufactured and tested to comply with EC safety regulations. CE labelled
- 12 month warranty on machine and heat element
- Full service/ spares support
- Manual supplied illustrates electrical wiring diagram, control unit operation, exploded diagram and parts list
- Full safety instructions

It's LED controller provides ease of use when operating and ensures efficient time / temperature management.