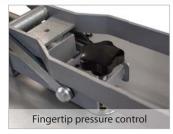

#### **Features:**

- Wide auto-open clam operation
- Fingertip pressure control
- · Robust steel construction for strength and durability
- Self adhesive silicone base pad
- Manufactured and tested to comply with EC safety regulations. CE labelled
- 12 month warranty on machine and heat element
- Full service/ spares support
- Manual supplied illustrates electrical wiring diagram, control unit operation, exploded diagram and parts list
- Full safety instructions