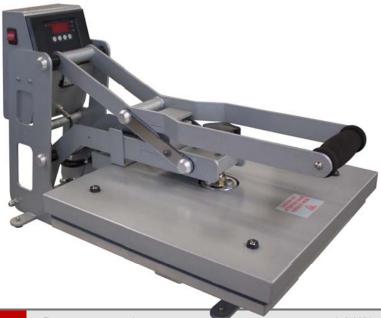

### STUDIO AUTO CLAM (38x38cm / 50x40cm)

#### **Features:**

- Wide auto-open clam operation
- Fingertip pressure control
- · Robust steel construction for strength and durability
- Self adhesive silicone base pad
- Manufactured and tested to comply with EC safety regulations. CE labelled
- 12 month warranty on machine and heat element
- Full service/ spares support
- Manual supplied illustrates electrical wiring diagram, control unit operation, exploded diagram and parts list
- Full safety instructions

#### **Machine Info:**

The Studio Auto Clam is the perfect solution for customers entering the sign and transfer market for the first time and who work in a fast paced environment. It's quick and easy to use and requires minimum operating space, and features an auto-open function which is ideal in busy environments where you may be required to move away from the press during operation. The auto-open function means that at the end of the countdown timer the heat press automatically opens, stopping the transfer process.