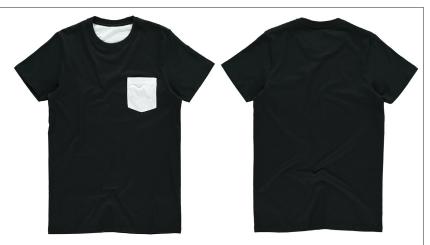

# **VAN405**

Kids Pocket Tee

#### **FABRIC**

100% combed ringspun cotton, 140gsm with 100% polyester, 180gsm (pocket and back neck yoke)

## **FEATURES/STYLE & FIT**

Regular fit

1x1 rib crew neck with topstitched detail

Self fabric back neck and shoulder tape

Side seams for enhanced fit

Twin needle stitched hem and cuffs

Polyester pocket to left chest as worn

Polyester back neck yoke

Removeable labels for easy rebranding

Men's version VAN105